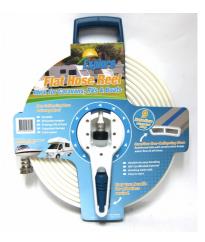

## FLAT GARDEN HOSE

A garden hose which has special structural design (patented) that creates quality and flexible heavy wall. It's totally different from the other garden hoses because of its added features as:

- compact structure, space saving flat hose-easy to store
- No Tangle
- Ideal for boating and camping
- Drinking water safety
- Durable brass couplings for unrestricted water flow
- Ideal for pools, cabins, campers, boats and patios

GC168101

BP ≥ 350 PSI 5/8" (15.5 ID) x 9m Made by NSF material Round brass fitting No tangle/ Drinking water safely Color: White with Blue stripe Gray with yellow stripe Green with gray Stripe

HIMOUNT INDUSTRIAL CO., LTD. 7TH FL. No.325, FU HSING N. ROAD. TAIPEI, TAIWAN, R. O. C. TEL: 886-2-27135577 886-2-27188886 FAX: 886-2-27152218 http://www.himount.com E-mail: info@himount.com