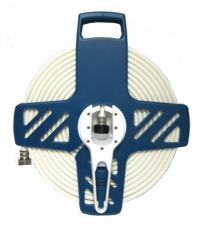

## FLAT GARDEN HOSE

A garden hose which has special structural design (patented) that creates quality and flexible heavy wall. It's totally different from the other garden hoses because of its added features as:

- compact structure, space saving flat hose-easy to store
- No Tangle
- Ideal for boating and camping
- Drinking water safety
- Durable brass couplings for unrestricted water flow
- Ideal for pools, cabins, campers, boats and patios

GC168101

BP ≥ 350 PSI 5/8" (15.5 ID) x 9m Made by NSF material Round brass fitting No tangle/ Drinking water safely Color: White with Blue stripe Gray with yellow stripe Green with gray Stripe

HIMOUNT INDUSTRIAL CO., LTD. 7TH FL. No.325, FU HSING N. ROAD. TAIPEI, TAIWAN, R. O. C. TEL: 886-2-27135577 886-2-27188886 FAX: 886-2-27152218 http://www.himount.com E-mail: info@himount.com